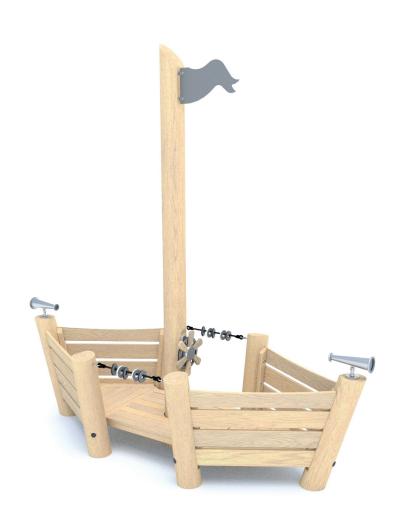

## **ROBINIA PLAY**

JUMPIN

## INFORMATION ABOUT THE PRODUCT

| INFORMATION ABOUT THE PRODUCT                                                                                                    |                 |  |
|----------------------------------------------------------------------------------------------------------------------------------|-----------------|--|
| Dimensions                                                                                                                       | ca.170 x 370 cm |  |
| Safety zone                                                                                                                      | ca.470 x 670 cm |  |
| Overall height                                                                                                                   | ca.350 cm       |  |
| Free fall height                                                                                                                 | ca.30 cm        |  |
| Amount of users                                                                                                                  | 7 persons       |  |
| Product complies with EN 1176-1:2017-12                                                                                          | YES             |  |
| Availability of spare parts                                                                                                      | YES             |  |
| Age range                                                                                                                        | 1-8             |  |
| According to EN 1176-1:2017-12 norm, the product requires applying a safety surface according to the product's free fall height. |                 |  |

## MATERIALS:

| NATURAL ROBINIA WOOD | POLYPROPYLENE ROPES<br>PP - MULTISPLIT TYPE WITH<br>A STEEL CORE AND<br>A DIAMETEROF 16 MM | PLATES OF THE WALLS<br>MADE OF GREY<br>TRIPLE LAYERED 15 MM<br>HDPE POLYETHYLENE |
|----------------------|--------------------------------------------------------------------------------------------|----------------------------------------------------------------------------------|
|                      |                                                                                            |                                                                                  |