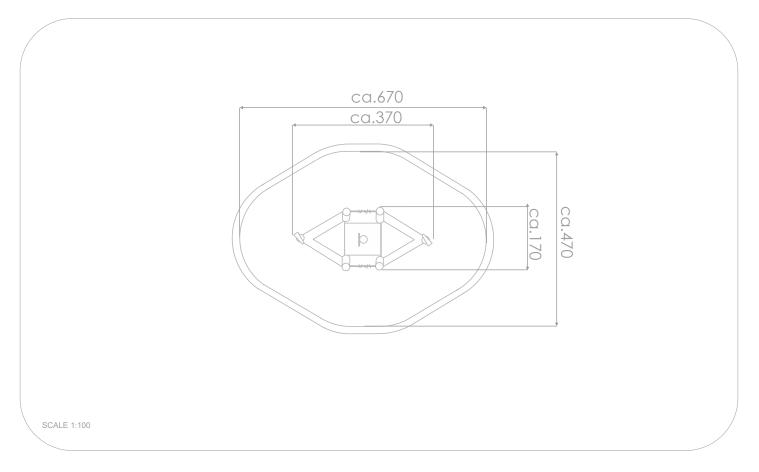

## INFORMATION ABOUT THE PRODUCT

| INFORMATION ABOUT THE PRODUCT                                                                                                    |                 |  |
|----------------------------------------------------------------------------------------------------------------------------------|-----------------|--|
| Dimensions                                                                                                                       | ca.170 x 370 cm |  |
| Safety zone                                                                                                                      | ca.470 x 670 cm |  |
| Overall height                                                                                                                   | ca.350 cm       |  |
| Free fall height                                                                                                                 | ca.30 cm        |  |
| Amount of users                                                                                                                  | 7 persons       |  |
| Product complies with EN 1176-1:2017-12                                                                                          | YES             |  |
| Availability of spare parts                                                                                                      | YES             |  |
| Age range                                                                                                                        | 1-8             |  |
| According to EN 1176-1:2017-12 norm, the product requires applying a safety surface according to the product's free fall height. |                 |  |